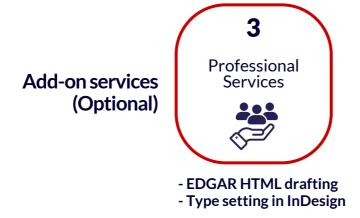

# Our comprehensive offering for effortless SEC reporting

DataTracks Rainbow™ revolutionizes SEC reporting by seamlessly integrating with accounting systems for efficient XBRL tagging and content management. It includes the Collaborative Reviewing Platform and offers professional consultation on XBRL tagging, validation, best practices and add-on services like EDGAR HTML drafting, and InDesign typesetting.