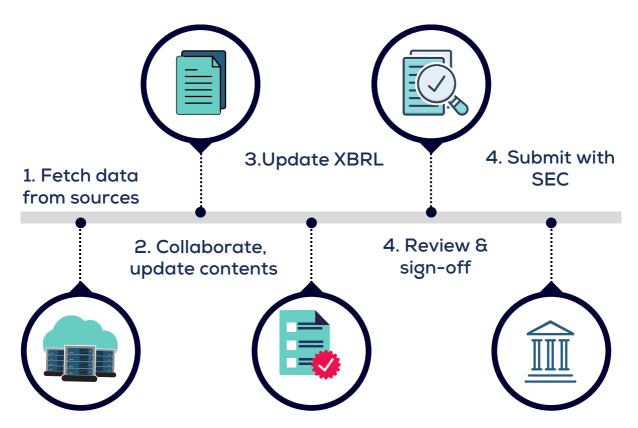

duplication of efforts and achieve consistency of XBRL tags.



#### **Review Platform**

Use our sophisticated online review platform, to review, comment, validate, and sign-off on the XBRL file prior to filing



#### **Audit Trail**

With DataTracks Rainbow™, users are ensured of all logs for enhanced and transparent compliance.

# Our comprehensive offering for effortless SEC reporting







DataTracks Rainbow™ revolutionizes SEC reporting by seamlessly integrating with accounting systems for efficient XBRL tagging and content management. It includes the Collaborative Reviewing Platform and offers professional consultation on XBRL tagging, validation, best practices and add-on services like EDGAR HTML drafting, and InDesign typesetting.

# **SEC Filing in 5 easy steps with Rainbow**