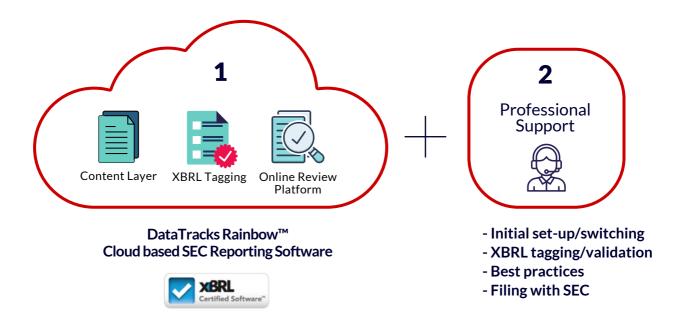

# Our comprehensive offering for effortless SEC reporting

DataTracks Rainbow™ revolutionizes SEC reporting by seamlessly integrating with accounting systems for efficient XBRL tagging and content management. It includes the Collaborative Reviewing Platform and offers professional consultation on XBRL tagging, validation, best practices and add-on services like EDGAR HTML drafting, and InDesign typesetting.