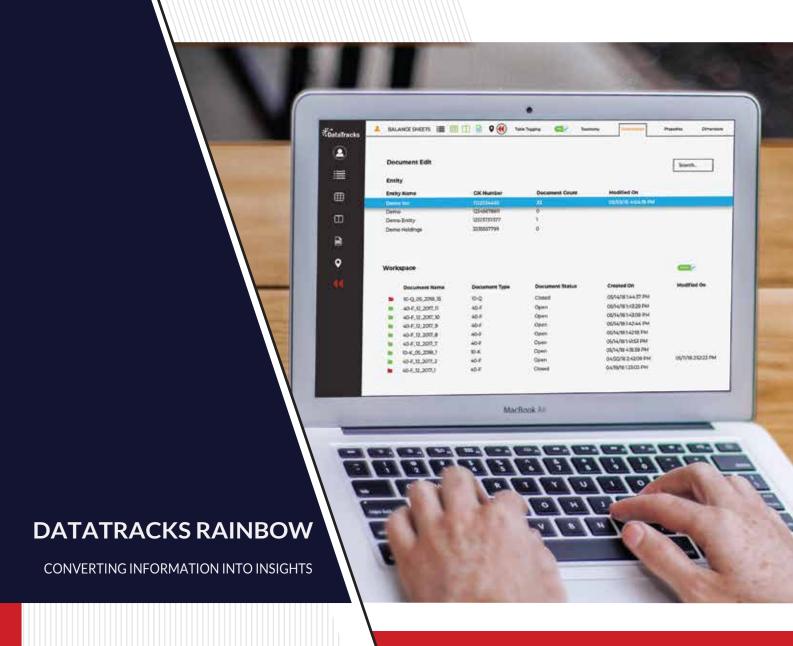

Introducing DataTracks Rainbow, an innovative cloud-based software for smarter compliance reporting and disclosure management.

Regulatory reporting poses unique challenges to entities, but these challenges can be effectively solved by empowering compliance teams with a strong technology platform. We understand the varied challenges filing entities face - one of them being, having to maintain consistency in data between multiple formats of reporting such as HTML and XBRL. Further, with the US Securities and Exchange Commission (SEC) migrating to the new Inline XBRL (iXBRL) format, entities are more in need of a streamlined disclosure management solution than ever. DataTracks Rainbow eases the preparation of compliance reports by letting filers focus on data without worrying about the technical complexities of EDGAR and XBRL. Our state of the art, single-source platform lets you populate data just once, and generate different HTML, XBRL and iXBRL reports without having to reenter any of the content. Changes to the contents automatically reflect in all layers. Irrespective of changing regulations and constant taxonomy updates, with DataTracks, you never have to worry about keeping up.