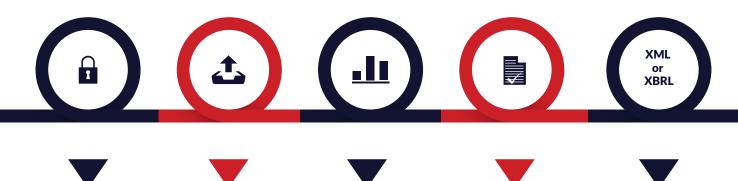

# **HOW IT WORKS**

Sign up and create entity, users and document

Populate contents by upload or spreadsheet link and apply formatting

Tag XBRL elements

Make after tagging edits

Validate and generate HTML and XBRL/iXBRL reports