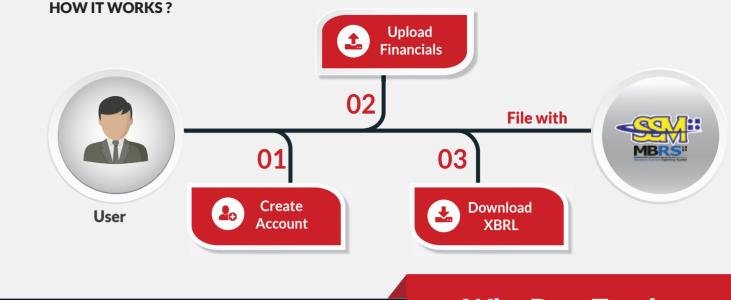

## MBRS SERVICES

For filing with **SSM** in **Malaysia** 

- Adherence to SSM MBRS best practices
- Global Presence. Serving in 26 Countries
- Trusted by 23,400+ Corporates

#### XBRL CONVERSION SERVICES

DataTracks helps Corporates and Secretaries in practice in converting Financial Statements to XBRL format. Since SSM mandated MBRS in 2018, DataTracks has been helping several Corporates and Secretaries in practice with this requirement.

Our team of Accountants who are trained in Malaysia FRS and other local GAAP has pioneered the art of generating high quality XBRL files acceptable by SSM without any flaw.

Customers can place their orders in 3 simple steps and has the flexibility to choose the turnaround time. Additional changes to the Financial Statements are done at no additional cost. Our team would be in touch with clients for any missing mandatory information and ensure consistency between prior year filings and adhere to SSM's best practices with XBRL financial statements.