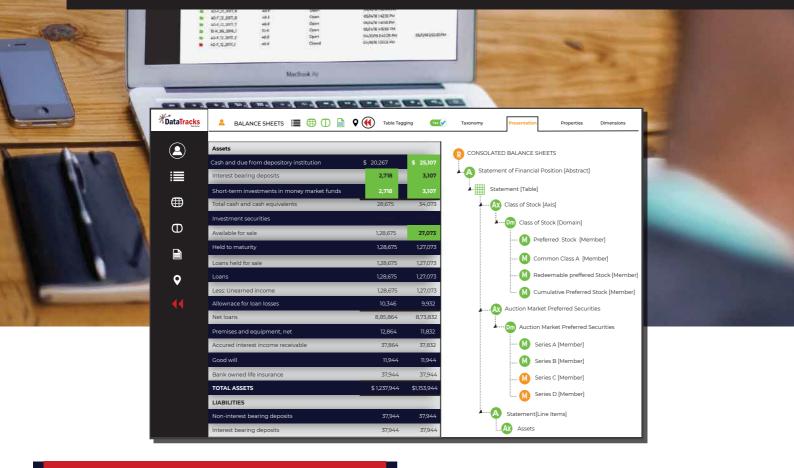

#### Ability to generate high-style XHTML

No significant retooling to meet the ESMA requirement as the current PDF annual report can be read into Rainbow to produce iXBRL (or XHTML) output without any compromise on the rich design and layout of the annual financial report. Import high-style PDF, apply XBRL tags with the user-friendly tagging interface and convert them into iXBRL without losing the richness in design.

# **In-built validation**

In-built validation system checks at two stages. One, during the XBRL tagging process it checks whether tag attributes are in line with the nature of fact reported, hence avoiding unnecessary iterations. Two, at the output stage it checks the entire iXBRL document in line with ESEF rules using the certified validation engine, assuring the error-free submission.