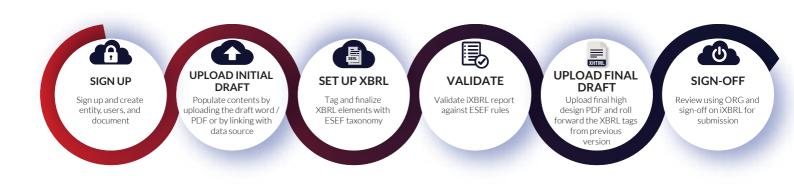

**HOW IT WORKS** 

DataTracks eases the reporting of annual financial report in iXBRL format (XHTML document with supporting linkbase files). Our state-of-the-art, single-source platform supports multiple use cases:

- » Simple clip-on solution that reads high-design PDF and converts into XHTML facilitates XBRL tagging and generates iXBRL by retaining the same high-design elements of PDF.
- » Comprehensive platform that facilitates easy, collaborative preparation of pre-design annual financial reports through multiple input methods, including integration with data sources. Once the high-design PDF is ready, application facilitates uploading of the PDF as a separate version and roll forwarding the XBRL tags from pre-design version quickly and efficiently.