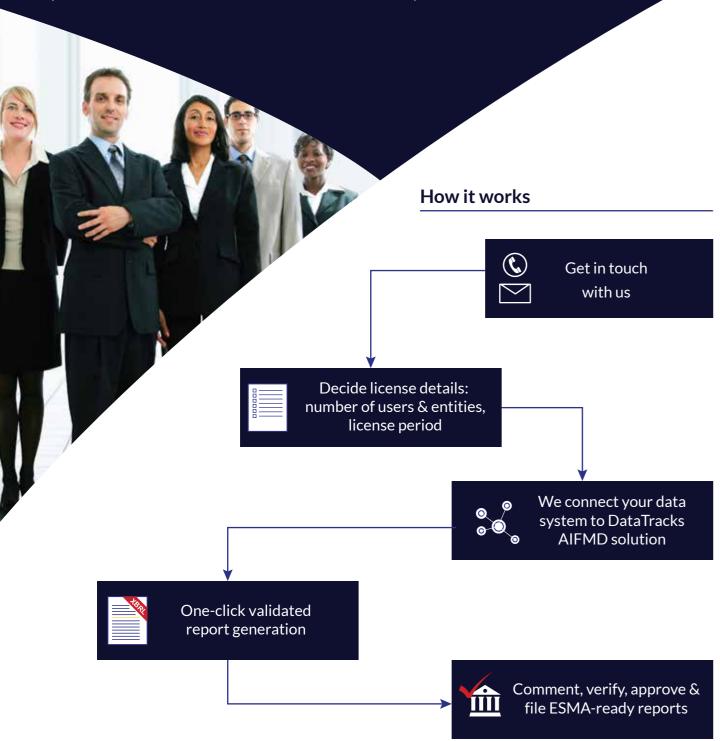

# DataTracks AIFMD Reporting Software

DataTracks AIFMD solutions come in 3 variants: An in-house solution, SaaS based model and simply as an XML convertor. Our solutions are designed for firms to generate XML reports for filing with their respective National Competent Authorities. Our fully managed service and integrated software model are robust and easy-to-use, providing ESMA mandate validations and rendering high quality reports. Hosted on a private cloud, it gives you complete control over your secure data

# **Generate Reports with Ease**

Our software's auto link interface integrates seamlessly with your technical ecosystem and generates error-free reports at the touch of a button. Support for initial one-time setup for mapping and implementation reduces manual effort and ensures accuracy