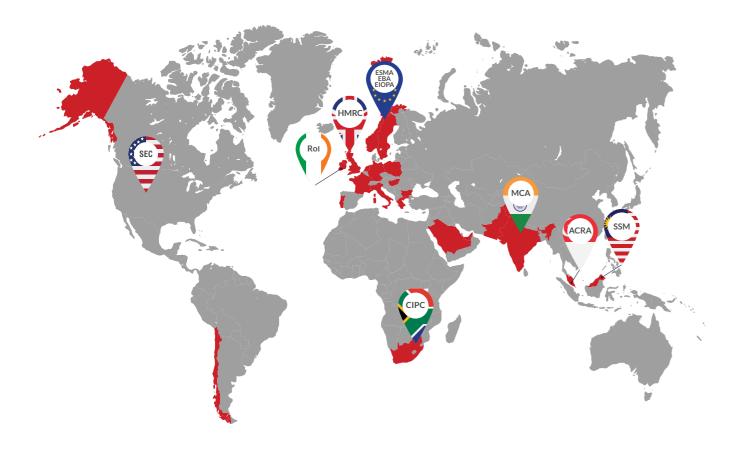

#### Proven track record-

DataTracks' technology is trusted by over 23,400+ clients worldwide, helping them with their compliance reports.