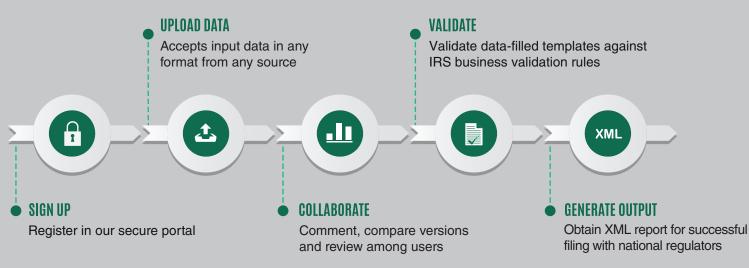

## **HOW IT WORKS**

# FATCA

MIFID II

FATCA\CRS regime was brought into force to detect and bring into record, undisclosed assets held by citizens in foreign country by imposing reporting obligations on the Financial Institutions (FFIs) of each participating Country. The regime imposes challenges such as identifying the reportable accounts and complying with relevant reporting schema. With DataTracks' one-stop solution for all FATCA\CRS regimes, compliance has become easier and simpler by connecting with filer's internal systems, identifying reportable accounts and generating the regulatory report.

### **FEATURES**

- >> Easy to use interface
- >> Single solution supports generating reports to comply with both US FATCA and the CRS Regulation.
- >> Flexible data consolidations upload data from files or automate data capture from relevant data warehouse or financial systems.
- >> Due diligence layer to identify reportable accounts based on the respective IGAs
- >> Reconciliation layer to keep track of Customer's declarations, manager's comment and recalcitrant status
- >> Support both cloud based and client-server based requirements.
- >> Revisions to taxonomy updated centrally saving time.