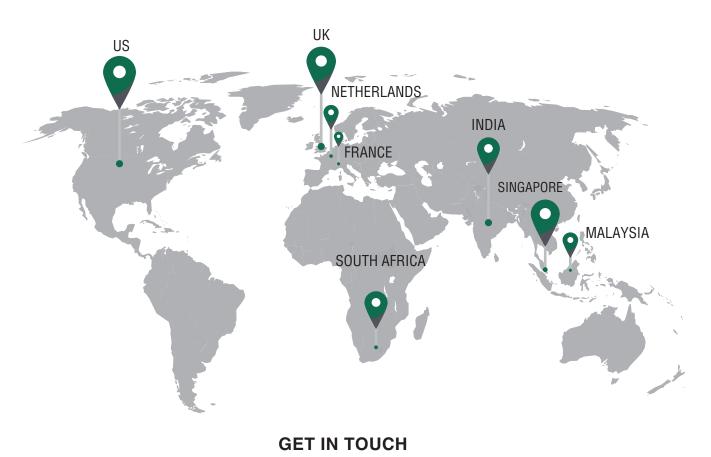

# **SERVING 26 COUNTRIES WITH 1 VISION**

## **ABOUT US**

DataTracks is a global leader in disclosure management solution. DataTracks serves more than 18,000 business enterprises in 26 countries. DataTracks software and services have been used to prepare more than 185,000 compliance reports so far for filing with regulators such as SEC in the United States, ESMA, EBA, and EIOPA in the European Union, HMRC in the United Kingdom, ACRA in Singapore, SSM in Malaysia, CIPC in South Africa and MCA in India.