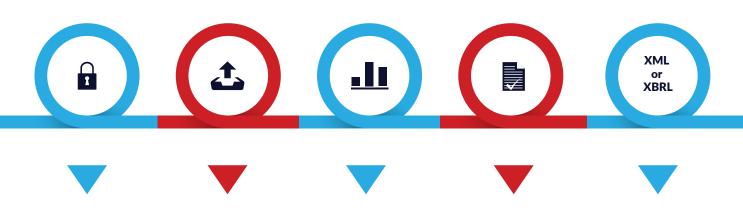

# **HOW IT WORKS**

Sign up and create entity, users and document

Populate contents by upload or spreadsheet link and apply formatting Tag XBRL elements

Make after tagging edits

Validate and generate HTML and XBRL/iXBRL reports