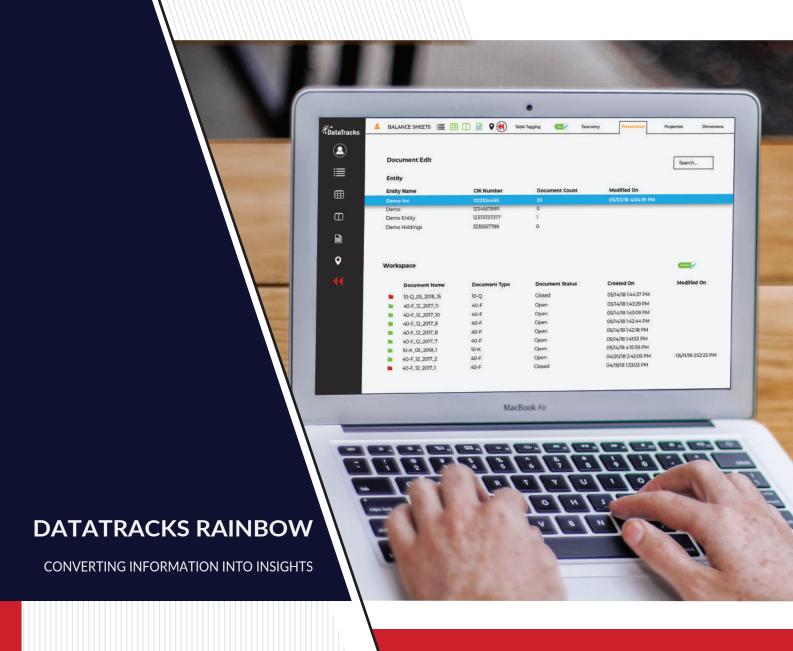

Introducing DataTracks Rainbow, an innovative cloud-based software for smarter compliance reporting and disclosure management.

Regulatory reporting poses unique challenges to entities, but these challenges can be effectively solved by empowering compliance teams with a strong technology platform. We understand the varied challenges filing entities face – one of them being, having to maintain consistency in data between multiple formats of reporting such as HTML and XBRL. Further, with the US Securities and Exchange Commission (SEC) migrating to the new Inline XBRL (iXBRL) format, entities are more in need of a streamlined disclosure management solution than ever. DataTracks Rainbow eases the preparation of compliance reports by letting filers focus on data without worrying about the technical complexities of EDGAR and XBRL. Our state of the art, single-source platform lets you populate data just once, and generate different HTML, XBRL and iXBRL reports without having to reenter any of the content. Changes to the contents automatically reflect in all layers. Irrespective of changing regulations and constant taxonomy updates, with DataTracks, you never have to worry about keeping up.