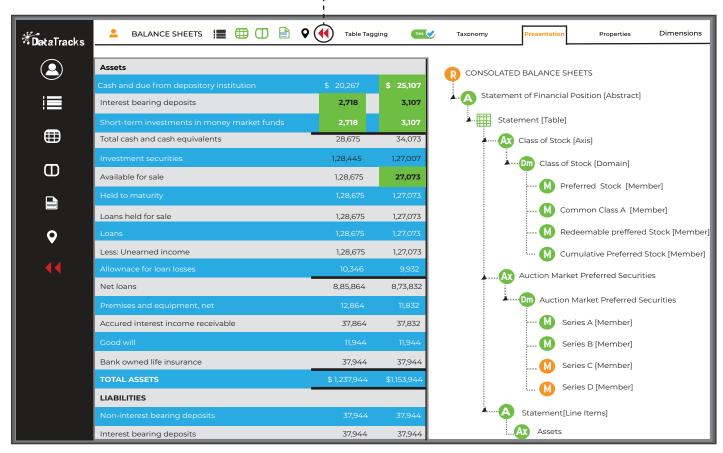

## Single source of truth

Process EDGAR and XBRL reports on the same dataset. All changes made to the content will be reflected in both EDGAR and XBRL outputs instantly, facilitating near-zero pencils down time.

## Powerful formatting options

With our format table feature, convert the normal table prepared in MS Word/Excel into EDGAR-compatible table with a single click. Further change your preference to suit your formatting needs.

# Data cloning

Link facts present in different places of the data within the software. Changes at one location will update the facts in all the locations in the document, adjusted to scale and decimals.