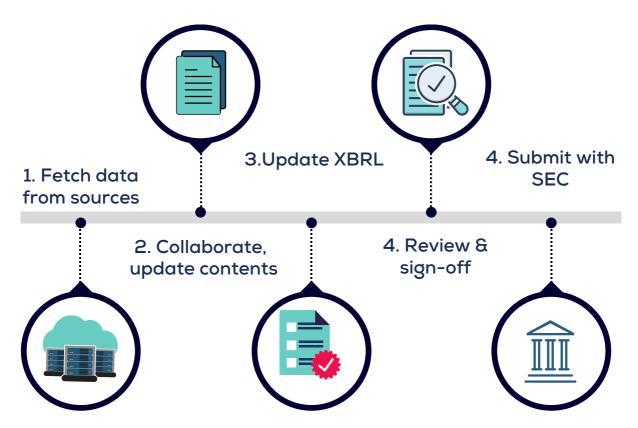

of efforts and achieve consistency of XBRL tags.



#### **Review Platform**

Use our sophisticated online review platform, to review, comment, validate, and sign-off on the XBRL file prior to filing



#### **Audit Trail**

With DataTracks Rainbow<sup>™</sup>, users are ensured of all logs for enhanced and transparent compliance.

# Our comprehensive offering for effortless SEC reporting







DataTracks Rainbow™ revolutionizes SEC reporting by seamlessly integrating with accounting systems for efficient XBRL tagging and content management. It includes the Collaborative Reviewing Platform and offers professional consultation on XBRL tagging, validation, best practices and add-on services like EDGAR HTML drafting, and InDesign typesetting.

# **SEC Filing in 5 easy steps with Rainbow**