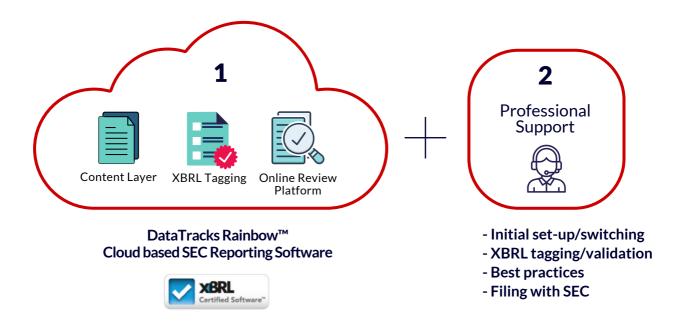

# Our comprehensive offering for effortless SEC reporting

DataTracks Rainbow™ revolutionizes SEC reporting by seamlessly integrating with accounting systems for efficient XBRL tagging and content management. It includes the Collaborative Reviewing Platform and offers professional consultation on XBRL tagging, validation, best practices and add-on services like EDGAR HTML drafting, and InDesign typesetting.