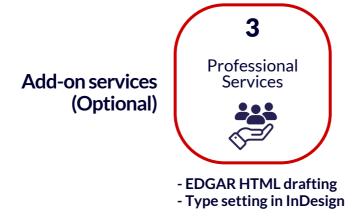

# Our comprehensive offering for effortless SEC reporting

DataTracks Rainbow™ revolutionizes SEC reporting by seamlessly integrating with accounting systems for efficient XBRL tagging and content management. It includes the Collaborative Reviewing Platform and offers professional consultation on XBRL tagging, validation, best practices and add-on services like EDGAR HTML drafting, and InDesign typesetting.